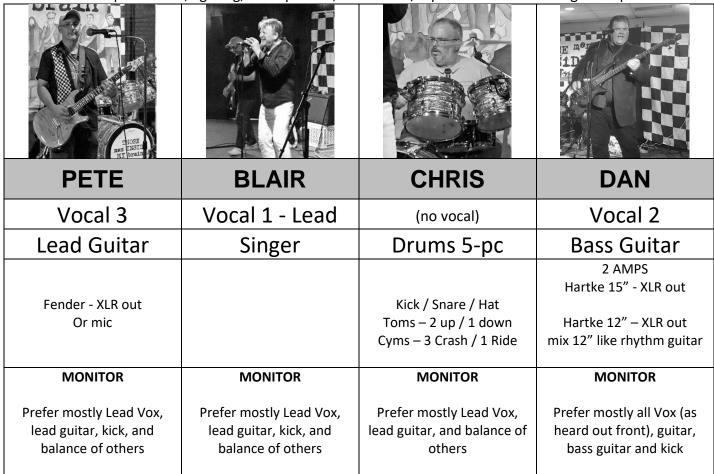

Alt. Backdrop 3' tall x 5' wide w grommets

House to provide PA, lighting, microphones, and stands/clips unless otherwise agreed upon.

**INPUTS at Soundman's discretion** per information above.

**Band Contact:** Dan Loy 216-536-6092 thosemeninsidemybrain@gmail.com